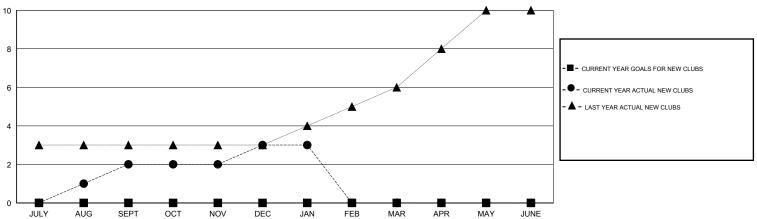

#### GOALS AND ACTUAL NEW CLUBS CUMULATIVE

# **LOCATION PAKISTAN**

 $\mathsf{GMT}\;\mathsf{CA}\;6$ 

| Clubs                 |                  |                     |                            |                             | Members               |                    |                       |                              |                             |
|-----------------------|------------------|---------------------|----------------------------|-----------------------------|-----------------------|--------------------|-----------------------|------------------------------|-----------------------------|
| RESULTS FOR 2013-2014 |                  |                     |                            |                             | RESULTS FOR 2013-2014 |                    |                       |                              |                             |
| QUARTER               | NEW CLUB<br>GOAL | ACTUAL NEW<br>CLUBS | ACTUAL<br>DROPPED<br>CLUBS | ACTUAL NET<br>GAIN/<br>LOSS | QUARTER               | NEW MEMBER<br>GOAL | ACTUAL NEW<br>MEMBERS | ACTUAL<br>DROPPED<br>MEMBERS | ACTUAL NET<br>GAIN/<br>LOSS |
| JULY/AUG/SEPT         | 0                | 2                   | 0                          | 2                           | JULY/AUG/SEPT         | 0                  | 71                    | 30                           | 41                          |
| OCT/NOV/DEC           | 0                | 1                   | 0                          | 1                           | OCT/NOV/DEC           | 0                  | 135                   | 21                           | 114                         |
| JAN/FEB/MAR           | 0                | 0                   | 0                          | 0                           | JAN/FEB/MAR           | 0                  | 3                     | 6                            | -3                          |
| APR/MAY/JUNE          | 0                | 0                   | 0                          | 0                           | APR/MAY/JUNE          | 0                  | 0                     | 0                            | 0                           |