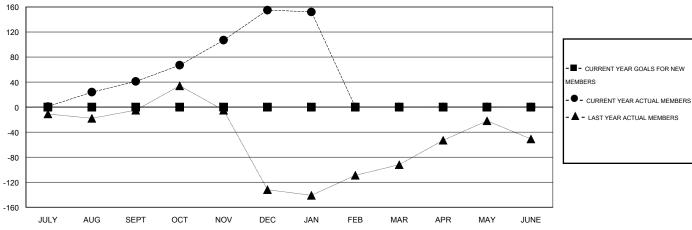

#### GOALS AND ACTUAL MEMBERS CUMULATIVE

| - ■ - CURRENT YEAR GOALS FOR NEW |  |
|----------------------------------|--|
| MEMBERS                          |  |

- LAST YEAR ACTUAL MEMBERS

| DROPPED CLUBS: 0 |    |
|------------------|----|
| DROPPED MEMBERS  |    |
| DECEASED         | 1  |
| CLUB CANCELLED   | 0  |
| OTHER            | 56 |
| TOTAL            | 57 |

# **LOCATION PAKISTAN**

 $\mathsf{GMT}\;\mathsf{CA}\;6$ 

| Clubs                 |                  |                     |                            |                             | Members               |                    |                       |                              |                             |
|-----------------------|------------------|---------------------|----------------------------|-----------------------------|-----------------------|--------------------|-----------------------|------------------------------|-----------------------------|
| RESULTS FOR 2013-2014 |                  |                     |                            |                             | RESULTS FOR 2013-2014 |                    |                       |                              |                             |
| QUARTER               | NEW CLUB<br>GOAL | ACTUAL NEW<br>CLUBS | ACTUAL<br>DROPPED<br>CLUBS | ACTUAL NET<br>GAIN/<br>LOSS | QUARTER               | NEW MEMBER<br>GOAL | ACTUAL NEW<br>MEMBERS | ACTUAL<br>DROPPED<br>MEMBERS | ACTUAL NET<br>GAIN/<br>LOSS |
| JULY/AUG/SEPT         | 0                | 2                   | 0                          | 2                           | JULY/AUG/SEPT         | 0                  | 71                    | 30                           | 41                          |
| OCT/NOV/DEC           | 0                | 1                   | 0                          | 1                           | OCT/NOV/DEC           | 0                  | 135                   | 21                           | 114                         |
| JAN/FEB/MAR           | 0                | 0                   | 0                          | 0                           | JAN/FEB/MAR           | 0                  | 3                     | 6                            | -3                          |
| APR/MAY/JUNE          | 0                | 0                   | 0                          | 0                           | APR/MAY/JUNE          | 0                  | 0                     | 0                            | 0                           |